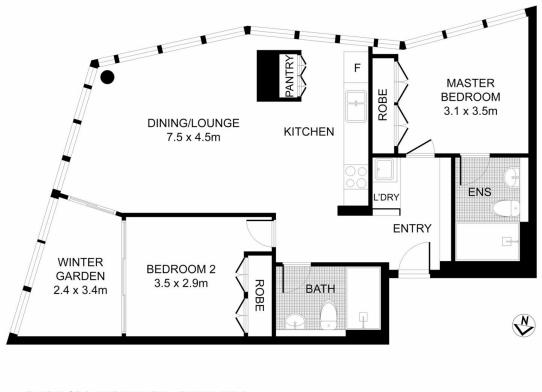

For full version visit the website

3605/38 YORK ST, SYDNEY

SCALE (METRES)

DISCLAIMER: ALL DIMENSIONS ARE AN APPROXIMATION FOR MARKETING PURPOSES AND NO GUARANTEE IS GIVEN WITH RESPECT TO ACCURACY.