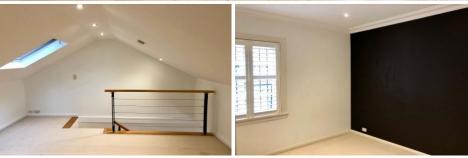

- Spacious master with a built-ins
- Upstairs is a versatile second bedroom/second living area
- Plantation shutters, skylight, air conditioning
- Updated kitchen with steel bench tops, dishwasher
- Bathroom with feature wall Mexican Talavera tiles
- Internal laundry, dryer included
- One off street, undercover car space