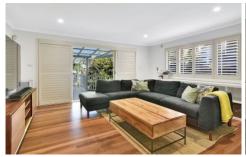

- Available as a furnished or unfurnished home
- Spacious living, open plan lounge easily connects outdoors
- Covered outdoor entertainers deck with leafy surrounds
- Generous bedrooms benefit from built-in storage
- Gourmet kitchen with Bosch apps, Bora induction cooktop
- Abundant kitchen storage, connects to an internal laundry area
- Luxuriously renovated bathrooms, main with bath, his/her