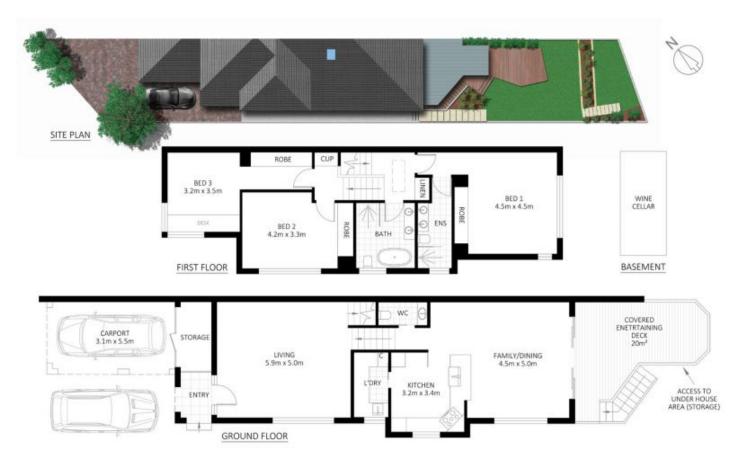

## 27a Waters Road Naremburn NSW

Delightfully private and peaceful, this impressive semi detached address entices with refreshed interiors and a generous flowing layout. Tucked away, yet incredibly convenient, it's only footsteps to Naremburn Park and a brisk walk to Naremburn shops.

- Available as a furnished or unfurnished home
- Spacious living, open plan lounge easily connects outdoors
- Covered outdoor entertainers deck with leafy surrounds
- Generous bedrooms benefit from built-in storage
- Gourmet kitchen with Bosch apps, Bora induction cooktop
- Abundant kitchen storage, connects to an internal laundry area
- Luxuriously renovated bathrooms, main with bath, his/her

27A Waters Road, Naremburn

Disclaimer: Plans shown are for presentation purposes and are not part of any legal document. All measurements and figures are approximate

THE **Property** LAB