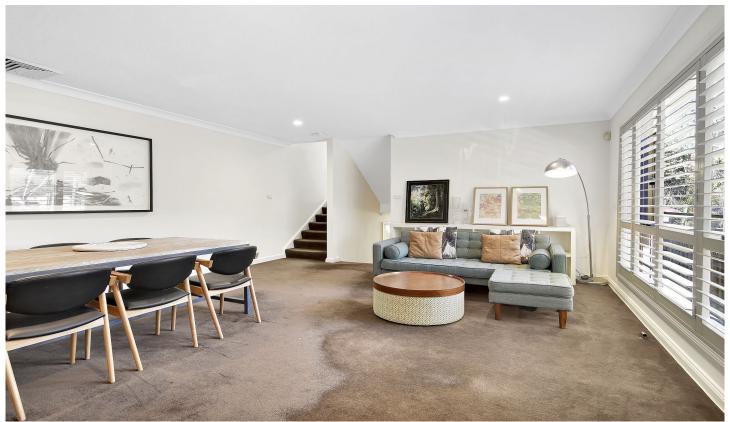

- Available as a furnished or unfurnished home
- Spacious living, open plan lounge easily connects outdoors
- Covered outdoor entertainers deck with leafy surrounds
- Generous bedrooms benefit from built-in storage
- Gourmet kitchen with Bosch apps, Bora induction cooktop
- Abundant kitchen storage, connects to an internal laundry area
- Luxuriously renovated bathrooms, main with bath, his/her