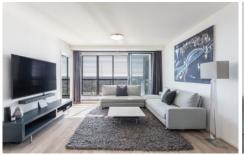

## 1301/38 Atchison Street St Leonards NSW

Elevated high on level thirteen, washed in day long sunshine, this impressive three bedroom apartment showcases generous proportions with district outlooks. This sprawling residence redefines the concept of apartment living, embracing the ultimate easycare lifestyle in the heart of St Leonards, it will suit those seeking a sense of style and sophistication within the perfect setting.

- Covered entertainers balcony captures a north facing aspect
- Spacious master bedroom with ensuite bathroom
- Light filled bedrooms feature built-in wardrobes
- Gas kitchen, Island bench, Smeg s/s appliances
- Modern bathrooms, tiled feature walls, shower over bath
- Internal laundry equipped with a dryer