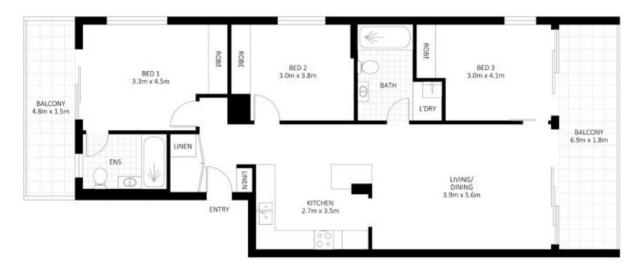

## 1301/38 Atchison Street St Leonards NSW

Elevated high on level thirteen, washed in day long sunshine, this impressive three bedroom apartment showcases generous proportions with district outlooks. This sprawling residence redefines the concept of apartment living, embracing the ultimate easycare lifestyle in the heart of St Leonards, it will suit those seeking a sense of style and sophistication within the perfect setting.

- Covered entertainers balcony captures a north facing aspect
- Spacious master bedroom with ensuite bathroom
- Light filled bedrooms feature built-in wardrobes
- Gas kitchen, Island bench, Smeg s/s appliances
- Modern bathrooms, tiled feature walls, shower over bath
- Internal laundry equipped with a dryer