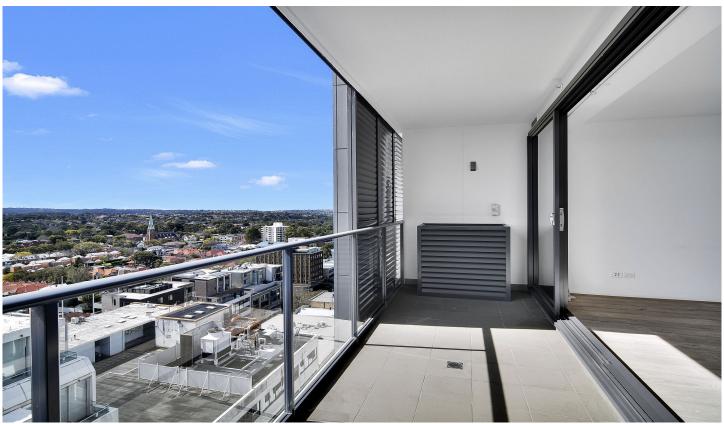

## 1301/38 Atchison Street St Leonards NSW

Elevated high on level thirteen, washed in day long sunshine, this impressive three bedroom apartment showcases generous proportions with district outlooks. This sprawling residence redefines the concept of apartment living, embracing the ultimate easycare lifestyle in the heart of St Leonards, it will suit those seeking a sense of style and sophistication within the perfect setting.

- Covered entertainers balcony captures a north facing aspect
- Spacious master bedroom with ensuite bathroom
- Light filled bedrooms feature built-in wardrobes
- Gas kitchen, Island bench, Smeg s/s appliances
- Modern bathrooms, tiled feature walls, shower over bath
- Internal laundry equipped with a dryer