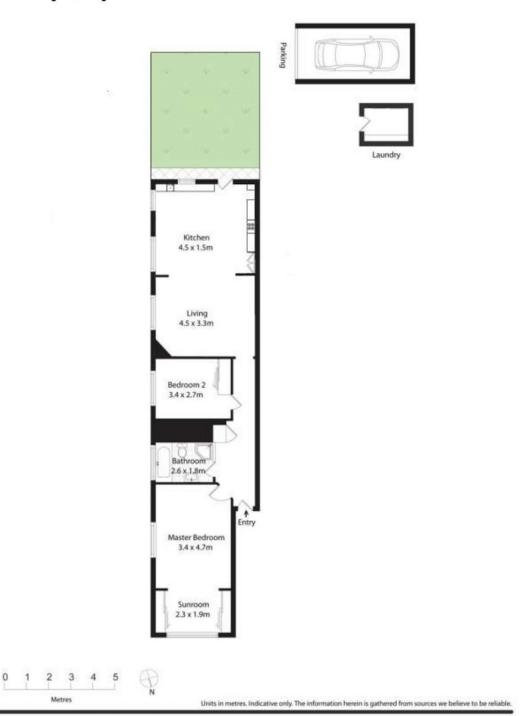

eco building, this ground floor apartment is immaculately presented with whisper quiet interiors and abundant natural light.

- Open plan living, dining and kitchen area
- Beautiful polished floorboards and high ceilings
- Two well appointed bedrooms with built-ins
- Renovated gas kitchen with dishwasher, ample storage
- Bathroom with separate bath and shower
- Off street parking space for one vehicle
- Access to shared communal garden area

Located at the end of a cul-de-sac street, you are only a short walk to Woolworths supermarket, local transport links,

2 📭 1 🖺 1 🗬

Type: Apartment

**View**: https://www.thepropertylab.com.au/lease/nsw/nor th-shore-lower/crows-nest/residential/apartment/8



**Gerard Marino** 1300 048 125

For full version visit the website

## THE **Property** LAB



Unit 2, 21A Hayberry Street, Crows Nest

Metres