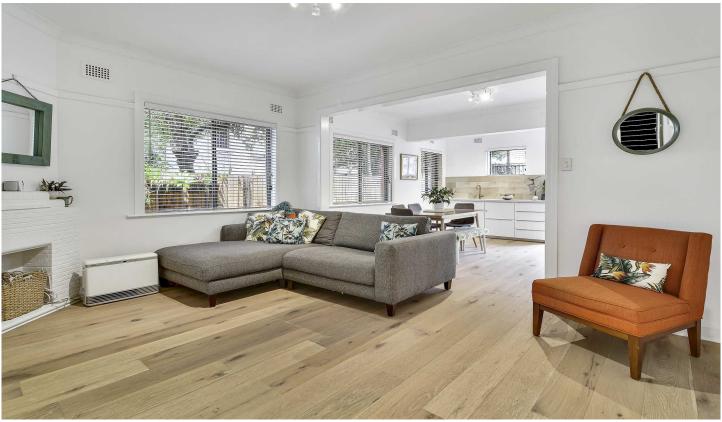

- Open plan living, dining and kitchen area
- Beautiful polished floorboards and high ceilings
- Two well appointed bedrooms with built-ins
- Renovated gas kitchen with dishwasher, ample storage
- Bathroom with separate bath and shower
- Off street parking space for one vehicle
- Access to shared communal garden area