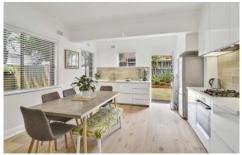

- Open plan living, dining and kitchen area
- Beautiful polished floorboards and high ceilings
- Two well appointed bedrooms with built-ins
- Renovated gas kitchen with dishwasher, ample storage
- Bathroom with separate bath and shower
- Off street parking space for one vehicle
- Access to shared communal garden area