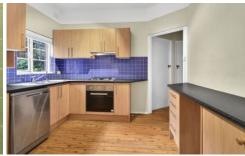

- Freshly painted
- Spacious living area, separate study nook
- Hardwood timber flooring throughout, period features
- Main bedroom with built in robe and leafy outlook
- Spacious second bedroom
- Gourmet kitchen with ample storage
- Near new gas stove and oven
- Updated bathroom, shower over bath
- Internal laundry
- Parking permit available for one vehicle
- Pet considered on application