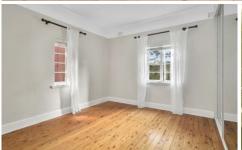

- Freshly painted
- Spacious living area, separate study nook
- Hardwood timber flooring throughout, period features
- Main bedroom with built in robe and leafy outlook
- Spacious second bedroom
- Gourmet kitchen with ample storage
- Near new gas stove and oven
- Updated bathroom, shower over bath
- Internal laundry
- Parking permit available for one vehicle
- Pet considered on application