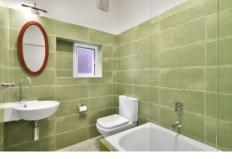

- Freshly painted
- Spacious living area, separate study nook
- Hardwood timber flooring throughout, period features
- Main bedroom with built in robe and leafy outlook
- Spacious second bedroom
- Gourmet kitchen with ample storage
- Near new gas stove and oven
- Updated bathroom, shower over bath
- Internal laundry
- Parking permit available for one vehicle
- Pet considered on application