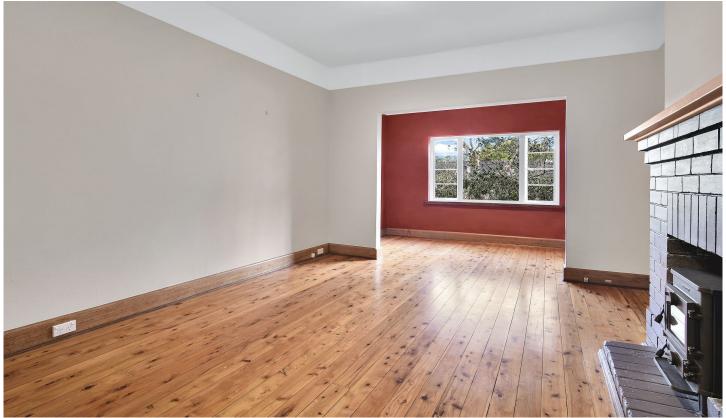

- Freshly painted
- Spacious living area, separate study nook
- Hardwood timber flooring throughout, period features
- Main bedroom with built in robe and leafy outlook
- Spacious second bedroom
- Gourmet kitchen with ample storage
- Near new gas stove and oven
- Updated bathroom, shower over bath
- Internal laundry
- Parking permit available for one vehicle
- Pet considered on application