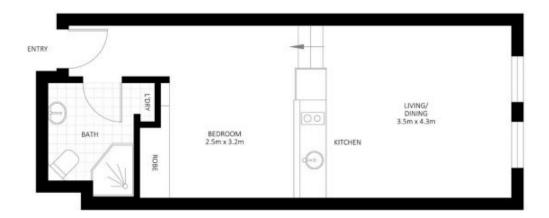

## 211/2 MacPherson Street Cremorne NSW

This stylish and convenient contemporary studio apartment is located in a modern low rise security building that benefits from a superb lifestyle location.

- Unfurnished apartment
- Split level living area, abundance of natural light
- Generous bedroom with built in storage
- Galley kitchen with gas cooking, ample storage
- Bathroom combined with internal laundry
- Secure block with intercom, lift access
- Roof terrace with BBQ area, cabana
- Fully equipped gymnasium
- Wonderfully convenient location for a rapid city commute