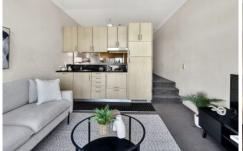

## 211/2 MacPherson Street Cremorne NSW

This stylish and convenient contemporary studio apartment is located in a modern low rise security building that benefits from a superb lifestyle location.

- Unfurnished apartment
- Split level living area, abundance of natural light
- Generous bedroom with built in storage
- Galley kitchen with gas cooking, ample storage
- Bathroom combined with internal laundry
- Secure block with intercom, lift access
- Roof terrace with BBQ area, cabana
- Fully equipped gymnasium
- Wonderfully convenient location for a rapid city commute