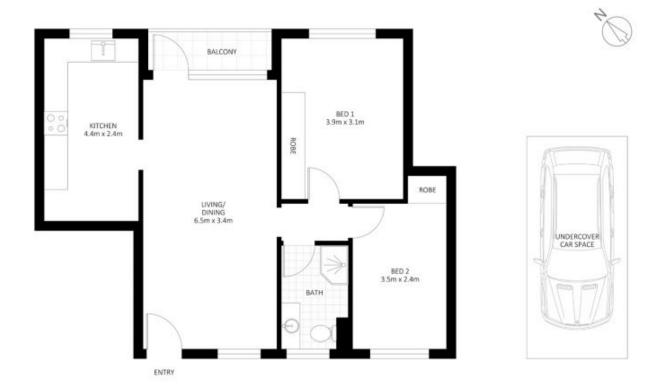

- North east living area filled with natural light, a/c
- Two well-sized bedrooms with ceiling fans
- Second room ideal for a nursery or home office
- Updated kitchen, induction stove and dishwasher
- Stylish tiled bathroom with heated towel rail
- Adjoining internal laundry, with dryer included
- New roller blinds, curtains and floorboards throughout
- Off street covered parking with lockable storage shed

**Gerard Marino** 1300 048 125

15/67 Shadforth Street, Mosman

Disclaimer: Plans shown are for presentation purposes and are not part of any legal document. All measurements and figures are approximate.

THE **Property** LAB