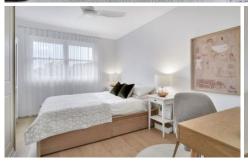

- North east living area filled with natural light, a/c
- Two well-sized bedrooms with ceiling fans
- Second room ideal for a nursery or home office
- Updated kitchen, induction stove and dishwasher
- Stylish tiled bathroom with heated towel rail
- Adjoining internal laundry, with dryer included
- New roller blinds, curtains and floorboards throughout
- Off street covered parking with lockable storage shed