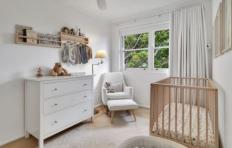

- North east living area filled with natural light, a/c
- Two well-sized bedrooms with ceiling fans
- Second room ideal for a nursery or home office
- Updated kitchen, induction stove and dishwasher
- Stylish tiled bathroom with heated towel rail
- Adjoining internal laundry, with dryer included
- New roller blinds, curtains and floorboards throughout
- Off street covered parking with lockable storage shed