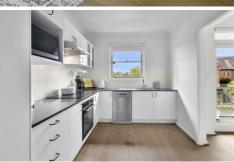

- North east living area filled with natural light, a/c
- Two well-sized bedrooms with ceiling fans
- Second room ideal for a nursery or home office
- Updated kitchen, induction stove and dishwasher
- Stylish tiled bathroom with heated towel rail
- Adjoining internal laundry, with dryer included
- New roller blinds, curtains and floorboards throughout
- Off street covered parking with lockable storage shed