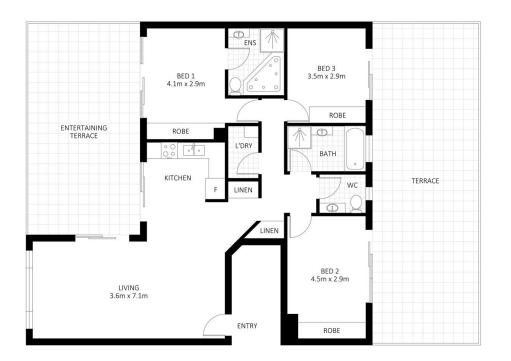

26/167-183 Brougham Street, Woolloomooloo Disclaimer: Plans shown are for presentation purposes and are not part of any legal document. All measurements and figures are approximate.

THE **Property** LAB