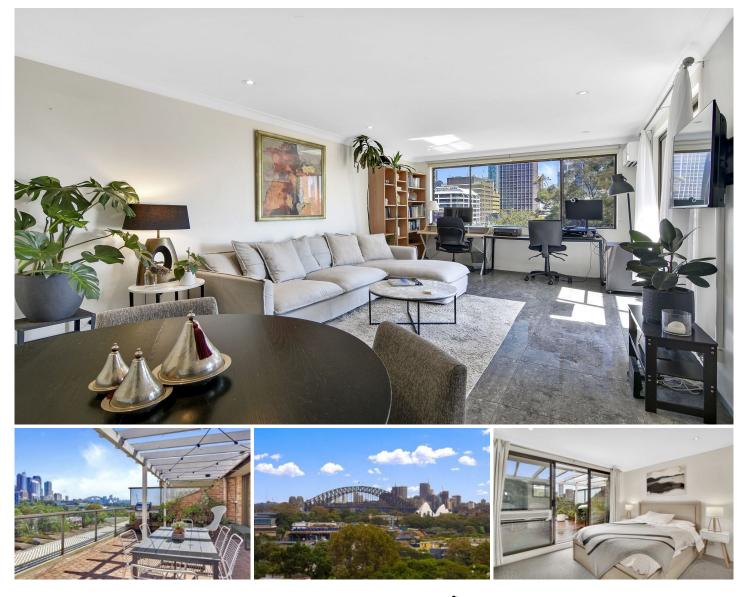

## 26/167 Brougham Street Woolloomooloo NSW

The spectacular surrounds of the Sydney city skyline, Harbour Bridge and Opera House form a dazzling backdrop to this light filled executive apartment. Stylish in its design and generous in its layout, it offers the ultimate city-edge lifestyle with flowing interiors, quality finishes and a versatile floor plan.

- Prized position with spectacular panoramic views
- Two entertainers terraces, embrace in/outdoor living
- Sizeable bedrooms include storage, master with ensuite
- Ensuite benefits from separate bath and shower
- Sleek kitchen fitted with quality appliances
- Secure under cover parking for one vehicle
- Split system air-conditioning, intercom entrance

- Walk in laundry with shelving and tub, washer and dryer included

View : https://www.thepropertylab.com.au/lease/nsw/syd ney-city/woolloomooloo/residential/apartment/802 7431

Gerard Marino 1300 048 125