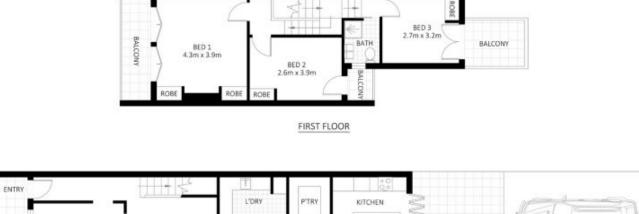

## For full version visit the website

Type : Terrace

View : https://www.thepropertylab.com.au/lease/nsw/inn er-west/rozelle/residential/terrace/8019645

**Gerard Marino** 1300 048 125

GROUND FLOOR

522 Darling Street, Rozelle

Disclaimer: Plans shown are for presentation purposes and are not part of any legal document. All measurements and figures are approximate.

THE Property LAB

N