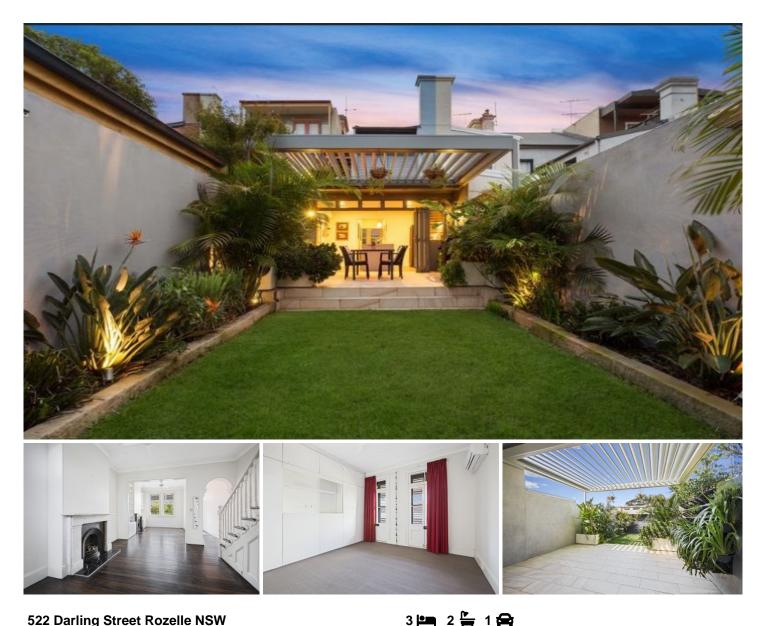

## **522 Darling Street Rozelle NSW**

A piece of perfection in the cosmopolitan heart of Darling Street, this impressive terrace incorporates modern design combined with classical grandeur, it is sure to appeal to the most discerning of tenants seeking a lifestyle of convenience and privacy all within the ideal setting.

- Landscaped all weather entertainers terrace
- Three bedrooms, built-ins and balconies
- Two luxurious designer bathrooms
- Elegant living and dining rooms, gas marble fireplaces
- Soaring internal ceilings, internal garden atrium, underfloor heating
- Gourmet kitchen, gas cooktop, Euro appliances, walk in pantry
- Bi-folds open to a terrace with auto Vergola, verdant