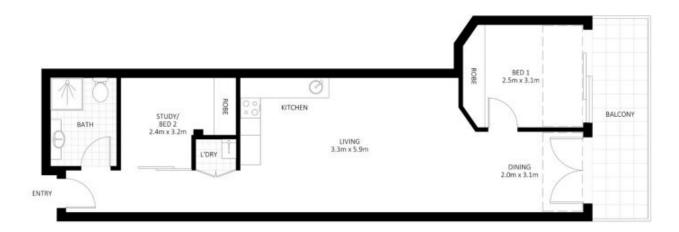

- Open plan living area, opens to balcony
- Bedroom with built-ins, balcony access
- Consolidate home and office, separate study area
- Gas Kitchen with excellent storage
- Modern bathroom with floor to ceiling tiles
- Internal laundry
- Lift access
- Security building
- Air conditioning

Perfectly positioned on the fringe of Crows Nest's vibrant shopping, dining and cafe precinct. An easy stroll to Woolworths or, city buses and St Leonards Station, as well

1 🛌 1 🖳

**View**: https://www.thepropertylab.com.au/lease/nsw/nor th-shore-lower/crows-nest/residential/apartment/8 013843