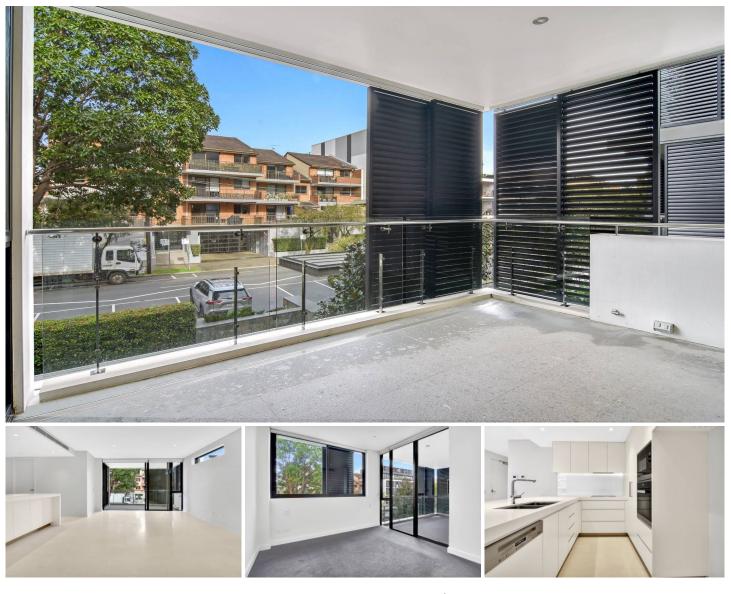

## 105/38 Parraween Street Cremorne NSW

Located in the Laurier development, this sophisticated two-bedroom apartment's imaginative design, high-end finishes and house-like proportions deliver a luxurious haven for the urban dweller.

- Premium limestone flooring in living areas, carpet in bedrooms

- Expansive living leads to an undercover outdoor area
- Generous master bedroom with built-ins, balcony access
- Ensuite with luxurious rainfall shower head fixture, his / hers vanity
- Heated flooring, heated towel rails
- Designer, open plan kitchen with Miele appliances
- Additional study for those looking to consolidate home and office
- Internal laundry with dryer included
- Abundant storage throughout the apartment