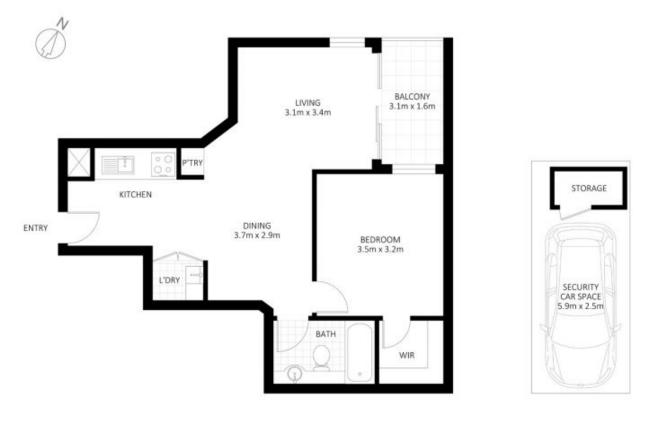

18/236 Pacific Highway, Crows Nest

Disclaimer: Plans shown are for presentation purposes and are not part of any legal document. All measurements and figures are approximate.

THE Property LAB