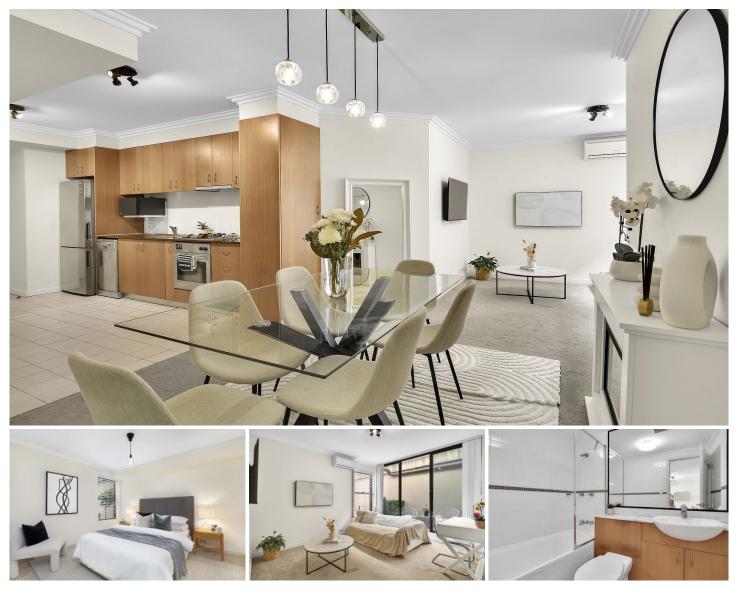

## 18/236 Pacific Highway Crows Nest NSW

Exceptionally peaceful and private, this apartment is set to the rear of the 'Cosmopolitan' building. Benefiting from street-level access with rear elevation, this property ensures comfort and convenience within a luxurious setting.

- Spacious living and dining
- Private balcony with leafy surrounds
- Gas kitchen with ample storage and d/washer
- Generous bedroom with walk-in robe
- Fully tiled bathroom with shower over bath
- Concealed internal laundry
- Secure underground parking space, lock-up storage
- Security building with ample visitor parking
- Indoor lap pool and gymnasium for residents

Perfectly positioned within moments of Crows Nest's village

View : https://www.thepropertylab.com.au/lease/nsw/nor th-shore-lower/crows-nest/residential/apartment/8 012456

Gerard Marino 1300 048 125

https://www.thepropertylab.com.au