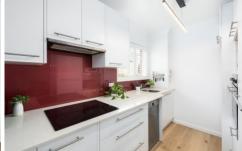

- Fully furnished apartment
- Light filled interiors, hardwood timber flooring
- Master bedroom with built-ins and en suite
- Electric kitchen featuring stainless steel appliances
- Stunning bathroom with penny round tiles
- Balcony enjoys an elevated outlook
- Off street car space for one vehicle
- Security building with intercom entry
- Internal laundry with washer/dryer combined